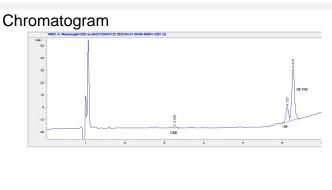

## Cannabinoid Profile by HPLC

| Cannabinoid                                       | % wt | mg/unit |
|---------------------------------------------------|------|---------|
| CBD                                               | 0.03 | 0.84    |
| Delta-8-THC                                       | 0.9  | 25.2    |
| THC                                               | 0.16 | 4.48    |
| Total Cannabinoids                                | 1.09 | 30.5    |
| Calculated THC Yield                              | 0.16 | 4.48    |
| Calculated CBD Yield                              | 0.03 | 0.84    |
| Calculated Maximum THC Yield = THC + 0.877 * THCA |      |         |
| Calculated Maximum CBD Yield = CBD + 0.877 * CBDA |      |         |