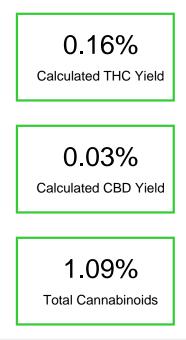

## Cannabinoid Profile by HPLC

| Cannabinoid                                       | % wt | mg/unit |
|---------------------------------------------------|------|---------|
| CBD                                               | 0.03 | 0.84    |
| Delta-8-THC                                       | 0.9  | 25.2    |
| THC                                               | 0.16 | 4.48    |
| Total Cannabinoids                                | 1.09 | 30.5    |
| Calculated THC Yield                              | 0.16 | 4.48    |
| Calculated CBD Yield                              | 0.03 | 0.84    |
| Calculated Maximum THC Yield = THC + 0.877 * THCA |      |         |
| Calculated Maximum CBD Yield = CBD + 0.877 * CBDA |      |         |