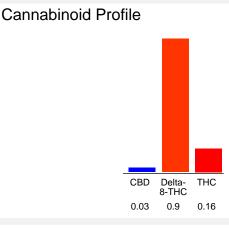

## Cannabinoid Profile by HPLC

| Cannabinoid                                       | % wt | mg/unit |
|---------------------------------------------------|------|---------|
| CBD                                               | 0.03 | 0.84    |
| Delta-8-THC                                       | 0.9  | 25.2    |
| THC                                               | 0.16 | 4.48    |
| Total Cannabinoids                                | 1.09 | 30.5    |
| Calculated THC Yield                              | 0.16 | 4.48    |
| Calculated CBD Yield                              | 0.03 | 0.84    |
| Calculated Maximum THC Yield = THC + 0.877 * THCA |      |         |
| Calculated Maximum CBD Yield = CBD + 0.877 * CBDA |      |         |