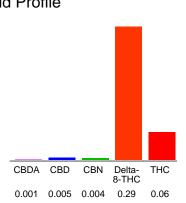

#### Cannabinoid Profile

### Cannabinoid Profile by HPLC

0.06%

Calculated THC Yield

0.01%

Calculated CBD Yield

| Cannabinoid                                       | % wt  | mg/unit |
|---------------------------------------------------|-------|---------|
| CBDA                                              | 0.001 | 0.034   |
| CBD                                               | 0.005 | 0.17    |
| CBN                                               | 0.004 | 0.136   |
| Delta-8-THC                                       | 0.29  | 9.86    |
| THC                                               | 0.06  | 2.04    |
| <b>Total Cannabinoids</b>                         | 0.36  | 12.2    |
| Calculated THC Yield                              | 0.06  | 2.04    |
| Calculated CBD Yield                              | 0.01  | 0.20    |
| Calculated Maximum THC Yield = THC + 0.877 * THCA |       |         |