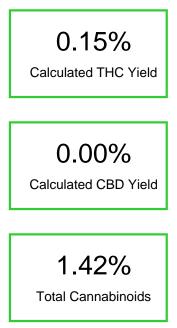

#### Cannabinoid Profile by HPLC

| Cannabinoid                                       | % wt | mg/unit |
|---------------------------------------------------|------|---------|
| Delta-8-THC                                       | 1.27 | 50.17   |
| ТНС                                               | 0.15 | 5.925   |
| Total Cannabinoids                                | 1.42 | 56.1    |
| Calculated THC Yield                              | 0.15 | 5.93    |
| Calculated CBD Yield                              | 0.00 | 0.00    |
| Calculated Maximum THC Yield = THC + 0.877 * THCA |      |         |
| Calculated Maximum CBD Yield = CBD + 0.877 * CBDA |      |         |