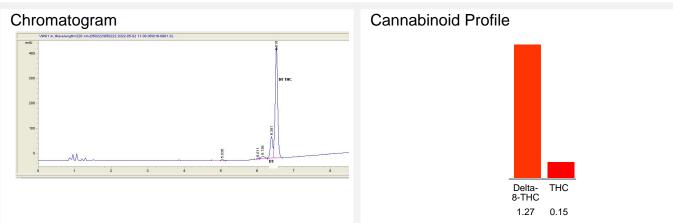

#### Cannabinoid Profile by HPLC

| Cannabinoid                                       | % wt | mg/unit |
|---------------------------------------------------|------|---------|
| Delta-8-THC                                       | 1.27 | 50.17   |
| ТНС                                               | 0.15 | 5.925   |
| Total Cannabinoids                                | 1.42 | 56.1    |
| Calculated THC Yield                              | 0.15 | 5.93    |
| Calculated CBD Yield                              | 0.00 | 0.00    |
| Calculated Maximum THC Yield = THC + 0.877 * THCA |      |         |
| Calculated Maximum CBD Yield = CBD + 0.877 * CBDA |      |         |