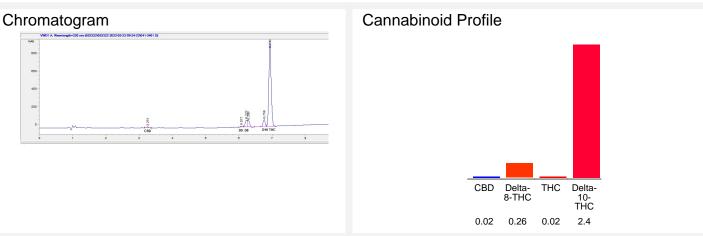

## Cannabinoid Profile by HPLC

0.02% Calculated THC Yield 0.02% Calculated CBD Yield 2.70% Total Cannabinoids Cannabinoid mg/unit % wt CBD 0.02 0.844 Delta-8-THC 0.26 10.97 THC 0.02 0.844 Delta-10-THC 101.28 2.4 **Total Cannabinoids** 2.70 113.9 **Calculated THC Yield** 0.02 0.84 **Calculated CBD Yield** 0.02 0.84 Calculated Maximum THC Yield = THC + 0.877 \* THCA Calculated Maximum CBD Yield = CBD + 0.877 \* CBDA