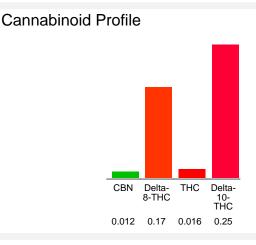

## Cannabinoid Profile by HPLC

0.02% Calculated THC Yield 0.00% Calculated CBD Yield 0.45% Total Cannabinoids

| Cannabinoid                                       | % wt  | mg/unit |
|---------------------------------------------------|-------|---------|
| CBN                                               | 0.012 | 0.4812  |
| Delta-8-THC                                       | 0.17  | 6.817   |
| THC                                               | 0.016 | 0.6416  |
| Delta-10-THC                                      | 0.25  | 10.02   |
| Total Cannabinoids                                | 0.45  | 18.0    |
| Calculated THC Yield                              | 0.02  | 0.64    |
| Calculated CBD Yield                              | 0.00  | 0.00    |
| Calculated Maximum THC Yield = THC + 0.877 * THCA |       |         |
| Calculated Maximum CBD Yield = CBD + 0.877 * CBDA |       |         |