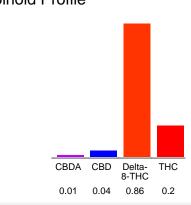

# Cannabinoid Profile

#### Cannabinoid Profile by HPLC

0.20%

Calculated THC Yield

0.05%

Calculated CBD Yield

| Cannabinoid                                       | % wt | mg/unit |
|---------------------------------------------------|------|---------|
| CBDA                                              | 0.01 | 0.29    |
| CBD                                               | 0.04 | 1.16    |
| Delta-8-THC                                       | 0.86 | 24.94   |
| THC                                               | 0.2  | 5.8     |
| <b>Total Cannabinoids</b>                         | 1.11 | 32.2    |
| Calculated THC Yield                              | 0.20 | 5.80    |
| Calculated CBD Yield                              | 0.05 | 1.41    |
| Calculated Maximum THC Yield = THC + 0.877 * THCA |      |         |