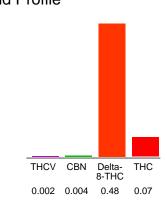

#### Cannabinoid Profile by HPLC

0.07%

Calculated THC Yield

0.00%

Calculated CBD Yield

| Cannabinoid                                       | % wt  | mg/unit |
|---------------------------------------------------|-------|---------|
| THCV                                              | 0.002 | 0.084   |
| CBN                                               | 0.004 | 0.168   |
| Delta-8-THC                                       | 0.48  | 20.16   |
| THC                                               | 0.07  | 2.94    |
| <b>Total Cannabinoids</b>                         | 0.56  | 23.4    |
| Calculated THC Yield                              | 0.07  | 2.94    |
| Calculated CBD Yield                              | 0.00  | 0.00    |
| Calculated Maximum THC Yield = THC + 0.877 * THCA |       |         |
| Calculated Maximum CBD Yield = CBD + 0.877 * CBDA |       |         |