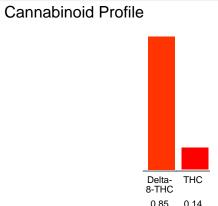

#### Cannabinoid Profile by HPLC

0.14%

Calculated THC Yield

0.00%

Calculated CBD Yield

| Cannabinoid          | % wt | mg/unit |
|----------------------|------|---------|
| Delta-8-THC          | 0.85 | 25.16   |
| THC                  | 0.14 | 4.144   |
| Total Cannabinoids   | 0.99 | 29.3    |
| Calculated THC Yield | 0.14 | 4.14    |
| Calculated CBD Yield | 0.00 | 0.00    |
|                      |      |         |