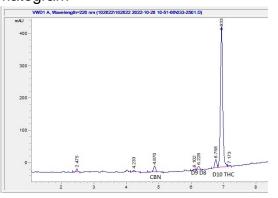

### Chromatogram

## Sample 536-102822-071

D10 Disposable

mg/g

20.0

27.0

1.8

850.9

899.7

1.80

0.00

Sample Submitted: 10-28-2022; Report Date: 10-28-2022

% wt

2.0

2.7

0.18

85.09

89.97

0.18

0.00