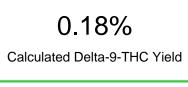

Cannabinoid

Delta-8-THC

Delta-9-THC

Delta-10-THC

**Total Cannabinoids** 

**Calculated CBD Yield** 

Calculated Delta-9-THC Yield

Calculated Maximum Delta-9-THC Yield = Delta-9-THC + 0.877 \* THCA

1.80

0.00

Sample Submitted: 10-28-2022; Report Date: 10-28-2022

% wt

2.0

2.7

0.18

85.09

89.97

0.18

0.00