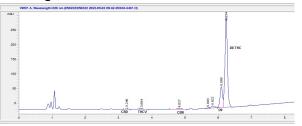

# **Marin Analytics**

# **Analysis Report**

## **THE Dispensary**

Green Bay, WI 54303

## Sample 536-050222-012

D8 Blueberry Gummy

Sample Submitted: 05-02-2022; Report Date: 05-04-2022

nullSample Unit Size: 3.89 g

## D8 Blueberry Gummy

Edible: Candy

### Chromatogram



#### Cannabinoid Profile



### Cannabinoid Profile by HPLC

0.08%

Calculated THC Yield

0.00%

Calculated CBD Yield

| Cannabinoid                                       | % wt  | mg/unit |
|---------------------------------------------------|-------|---------|
| CBD                                               | 0.003 | 0.1167  |
| THCV                                              | 0.002 | 0.0778  |
| CBN                                               | 0.003 | 0.1167  |
| Delta-8-THC                                       | 0.52  | 20.23   |
| THC                                               | 0.08  | 3.112   |
| <b>Total Cannabinoids</b>                         | 0.61  | 23.7    |
| Calculated THC Yield                              | 0.08  | 3.11    |
| Calculated CBD Yield