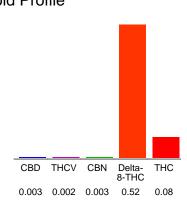

#### Cannabinoid Profile

### Cannabinoid Profile by HPLC

0.08%

Calculated THC Yield

0.00%

Calculated CBD Yield

| Cannabinoid                                       | % wt  | mg/unit |
|---------------------------------------------------|-------|---------|
| CBD                                               | 0.003 | 0.1167  |
| THCV                                              | 0.002 | 0.0778  |
| CBN                                               | 0.003 | 0.1167  |
| Delta-8-THC                                       | 0.52  | 20.23   |
| THC                                               | 0.08  | 3.112   |
| <b>Total Cannabinoids</b>                         | 0.61  | 23.7    |
| Calculated THC Yield                              | 0.08  | 3.11    |
| Calculated CBD Yield                              | 0.00  | 0.12    |
| Coloulated Maximum THC Viold - THC + 0.977 * THCA |       |         |