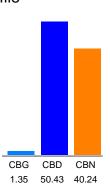

## Cannabinoid Profile

### Cannabinoid Profile by HPLC

0.00%

Delta-9-THC

50.43%

**CBD** 

| Cannabinoid                  | % wt  | mg/g   |
|------------------------------|-------|--------|
| CBG                          | 1.35  | 13.5   |
| CBD                          | 50.43 | 504.3  |
| CBN                          | 40.24 | 402.4  |
| Total Cannabinoids           | 92.02 | 920.2  |
| Calculated Delta-9-THC Yield | 0.00  | 0.00   |
| Calculated CBD Yield         | 50.43 | 504.30 |