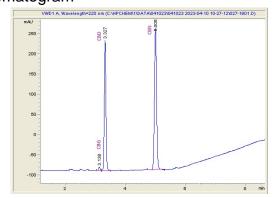

# **Marin Analytics**

# **Analysis Report**

### The Dispensary

Sample 536-041023-085

CBD / CBN (2:1) Distillate

Sample Submitted: 04-10-2023; Report Date: 04-12-2023

## CBD / CBN (2:1) Distillate

#### Chromatogram



## Cannabinoid Profile



### Cannabinoid Profile by HPLC

0.00%

Delta-9-THC

50.43%

**CBD** 

| Cannabinoid                  | % wt  | mg/g   |
|------------------------------|-------|--------|
| CBG                          | 1.35  | 13.5   |
| CBD                          | 50.43 | 504.3  |
| CBN                          | 40.24 | 402.4  |
| Total Cannabinoids           | 92.02 | 920.2  |
| Calculated Delta-9-THC Yield | 0.00  | 0.00   |
| Calculated CBD Yield         | 50.43 | 504.30 |

Calculated Maximum Delta-9-THC Yield = Delta-9-THC + 0.877 \* THCA Calculated Maximum CBD Yield = CBD + 0.877 \* CBDA

92.02%

**Total Cannabinoids** 

Marin Analytics, LLC

250 Bel Marin Keys Blvd, Suite D4 Novato, CA 94949

415-936-6477 / sarabiancalana1@gmail.com

This sample has been tested by M