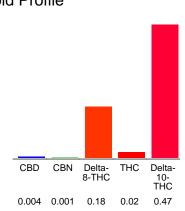

#### Cannabinoid Profile

### Cannabinoid Profile by HPLC

0.02% Calculated THC Yield

0.00% Calculated CBD Yield

0.67%

**Total Cannabinoids** 

| Cannabinoid                                       | % wt  | mg/unit |
|---------------------------------------------------|-------|---------|
| CBD                                               | 0.004 | 1.713   |
| CBN                                               | 0.001 | 0.4282  |
| Delta-8-THC                                       | 0.18  | 77.08   |
| THC                                               | 0.02  | 8.564   |
| Delta-10-THC                                      | 0.47  | 201.25  |
| Total Cannabinoids                                | 0.67  | 289.0   |
| Calculated THC Yield                              | 0.02  | 8.56    |
| Calculated CBD Yield                              | 0.00  | 1.71    |
| Calculated Maximum THC Yield = THC + 0.877 * THCA |       |         |