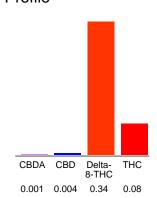

#### Cannabinoid Profile

### Cannabinoid Profile by HPLC

0.08%

Calculated THC Yield

0.00%

Calculated CBD Yield

| Cannabinoid                                       | % wt  | mg/unit |
|---------------------------------------------------|-------|---------|
| CBDA                                              | 0.001 | 0.15    |
| CBD                                               | 0.004 | 0.6     |
| Delta-8-THC                                       | 0.34  | 51.0    |
| THC                                               | 0.08  | 12.0    |
| Total Cannabinoids                                | 0.43  | 63.8    |
| Calculated THC Yield                              | 0.08  | 12.00   |
| Calculated CBD Yield                              | 0.00  | 0.73    |
| Calculated Maximum THC Yield = THC + 0.877 * THCA |       |         |
| Calculated Maximum CBD Yield = CBD + 0.877 * CBDA |       |         |