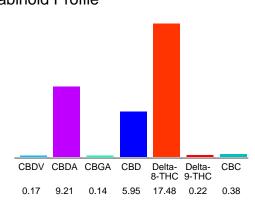

## Cannabinoid Profile

### Cannabinoid Profile by HPLC

0.22%

Calculated Delta-9-THC Yield

14.03%

Calculated CBD Yield

33.55%

**Total Cannabinoids** 

| Cannabinoid                  | % wt  | mg/g   |
|------------------------------|-------|--------|
| CBDV                         | 0.17  | 1.7    |
| CBDA                         | 9.21  | 92.1   |
| CBGA                         | 0.14  | 1.4    |
| CBD                          | 5.95  | 59.5   |
| Delta-8-THC                  | 17.48 | 174.8  |
| Delta-9-THC                  | 0.22  | 2.2    |
| CBC                          | 0.38  | 3.8    |
| Total Cannabinoids           | 33.55 | 335.5  |
| Calculated Delta-9-THC Yield | 0.22  | 2.20   |
| Calculated CBD Yield         | 14.03 | 140.27 |