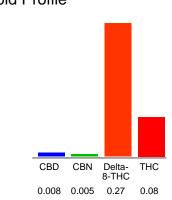

#### Cannabinoid Profile

### Cannabinoid Profile by HPLC

0.08%

Calculated THC Yield

0.01%

Calculated CBD Yield

| Cannabinoid                                       | % wt  | mg/unit |
|---------------------------------------------------|-------|---------|
| CBD                                               | 0.008 | 0.296   |
| CBN                                               | 0.005 | 0.185   |
| Delta-8-THC                                       | 0.27  | 9.99    |
| THC                                               | 0.08  | 2.96    |
| <b>Total Cannabinoids</b>                         | 0.36  | 13.4    |
| Calculated THC Yield                              | 0.08  | 2.96    |
| Calculated CBD Yield                              | 0.01  | 0.30    |
| Calculated Maximum THC Yield = THC + 0.877 * THCA |       |         |