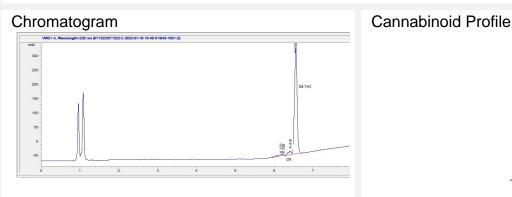

## Cannabinoid Profile by HPLC

| Cannabinoid                                       | % wt  | mg/unit |
|---------------------------------------------------|-------|---------|
| Delta-8-THC                                       | 0.165 | 25.0    |
| THC                                               | 0.026 | 3.939   |
| Total Cannabinoids                                | 0.19  | 28.9    |
| Calculated THC Yield                              | 0.03  | 3.94    |
| Calculated CBD Yield                              | 0.00  | 0.00    |
| Calculated Maximum THC Yield = THC + 0.877 * THCA |       |         |
| Calculated Maximum CBD Yield = CBD + 0.877 * CBDA |       |         |