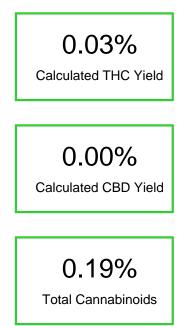

## Cannabinoid Profile by HPLC

| Cannabinoid                                       | % wt  | mg/unit |
|---------------------------------------------------|-------|---------|
| Delta-8-THC                                       | 0.165 | 25.0    |
| THC                                               | 0.026 | 3.939   |
| Total Cannabinoids                                | 0.19  | 28.9    |
| Calculated THC Yield                              | 0.03  | 3.94    |
| Calculated CBD Yield                              | 0.00  | 0.00    |
| Calculated Maximum THC Yield = THC + 0.877 * THCA |       |         |
| Calculated Maximum CBD Yield = CBD + 0.877 * CBDA |       |         |