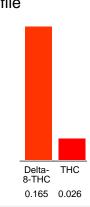

## Cannabinoid Profile by HPLC

| Cannabinoid                                       | % wt  | mg/unit |
|---------------------------------------------------|-------|---------|
| Delta-8-THC                                       | 0.165 | 25.0    |
| THC                                               | 0.026 | 3.939   |
| Total Cannabinoids                                | 0.19  | 28.9    |
| Calculated THC Yield                              | 0.03  | 3.94    |
| Calculated CBD Yield                              | 0.00  | 0.00    |
| Calculated Maximum THC Yield = THC + 0.877 * THCA |       |         |
| Calculated Maximum CBD Yield = CBD + 0.877 * CBDA |       |         |