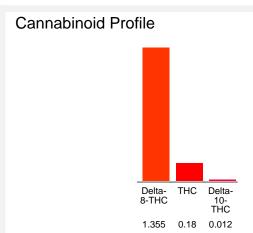

#### Cannabinoid Profile by HPLC

0.18%

Calculated THC Yield

0.00%

Calculated CBD Yield

| Cannabinoid                    | % wt                | mg/unit |
|--------------------------------|---------------------|---------|
| Delta-8-THC                    | 1.355               | 50.14   |
| THC                            | 0.18                | 6.66    |
| Delta-10-THC                   | 0.012               | 0.444   |
| Total Cannabinoids             | 1.55                | 57.2    |
| Calculated THC Yield           | 0.18                | 6.66    |
| Calculated CBD Yield           | 0.00                | 0.00    |
| Onlandate d Mandanas TUO Viald | TUC : 0.077 * TUC 4 |         |