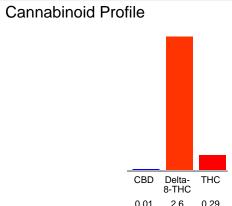

#### Cannabinoid Profile by HPLC

0.29%
Calculated THC Yield

0.01%
Calculated CBD Yield

2.90%
Total Cannabinoids

| Cannabinoid                        | % wt             | mg/unit |
|------------------------------------|------------------|---------|
| CBD                                | 0.01             | 0.396   |
| Delta-8-THC                        | 2.6              | 102.96  |
| THC                                | 0.29             | 11.48   |
| <b>Total Cannabinoids</b>          | 2.90             | 114.8   |
| Calculated THC Yield               | 0.29             | 11.48   |
| Calculated CBD Yield               | 0.01             | 0.40    |
| Calculated Maximum THC Yield = THG | C + 0.877 * THCA |         |
| Calculated Maximum CBD Yield = CB  | D + 0.877 * CBDA |         |