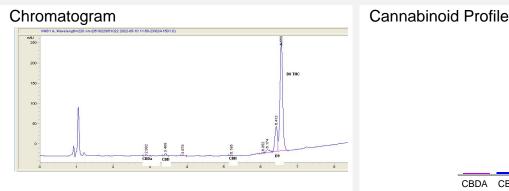

## Cannabinoid Profile by HPLC

0.13% Calculated THC Yield 0.01% Calculated CBD Yield

> 1.02% Total Cannabinoids

Cannabinoid % wt mg/unit CBDA 0.004 0.1144 CBD 0.01 0.286 CBN 0.0572 0.002 Delta-8-THC 0.87 24.88 THC 0.13 3.718 **Total Cannabinoids** 1.02 29.1 **Calculated THC Yield** 0.13 3.72 0.39 **Calculated CBD Yield** 0.01 Calculated Maximum THC Yield = THC + 0.877 \* THCA Calculated Maximum CBD Yield = CBD + 0.877 \* CBDA