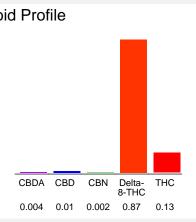

## Cannabinoid Profile by HPLC

0.13% Calculated THC Yield 0.01% Calculated CBD Yield

> 1.02% Total Cannabinoids

Cannabinoid % wt mg/unit CBDA 0.004 0.1144 CBD 0.01 0.286 CBN 0.0572 0.002 Delta-8-THC 0.87 24.88 THC 0.13 3.718 **Total Cannabinoids** 1.02 29.1 **Calculated THC Yield** 0.13 3.72 0.39 **Calculated CBD Yield** 0.01 Calculated Maximum THC Yield = THC + 0.877 \* THCA Calculated Maximum CBD Yield = CBD + 0.877 \* CBDA