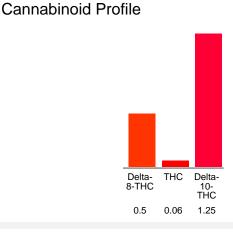

### Cannabinoid Profile by HPLC

| 0.06%<br>Calculated THC Yield      |
|------------------------------------|
| 0.00%<br>Calculated CBD Yield      |
| <b>1.81%</b><br>Total Cannabinoids |
| Marin Analyti                      |

| Cannabinoid                                       | % wt | mg/unit |  |
|---------------------------------------------------|------|---------|--|
| Delta-8-THC                                       | 0.5  | 20.0    |  |
| THC                                               | 0.06 | 2.4     |  |
| Delta-10-THC                                      | 1.25 | 50.0    |  |
| Total Cannabinoids                                | 1.81 | 72.4    |  |
| Calculated THC Yield                              | 0.06 | 2.40    |  |
| Calculated CBD Yield                              | 0.00 | 0.00    |  |
| Calculated Maximum THC Yield = THC + 0.877 * THCA |      |         |  |
| Calculated Maximum CBD Yield = CBD + 0.877 * CBDA |      |         |  |